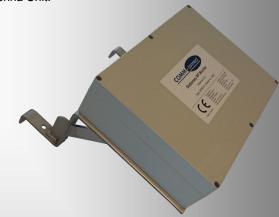

# SafeAll Stationary RF Safety Monitor

**Type 3036** 

The SafeAll RF Safety Monitor system is a general purpose RF Safety monitor for fixed installation in areas where the RF frequency spectrum hazards are well known.

The main unit is capable of handling 2 antenna units, and 1 audible or visible alarm unit.

The SafeAll is suitable for workshops, depots, labs, maintenance & productions sites, where RF hazards exists.

Such hazards exists in many industries, such as rail, aircraft, specialty vehicles, military, RF etc.



### Alarm unit:





## Antenna Unit:



## **Applications:**

- Workshops & Labs with known frequency spectrum challenges
- Rail Depots
- Aircraft Hangars
- Specialty vehicle workshops
- Radar systems maintenance labs
- Radio systems maintenance labs
- RF Production facilities
- Military vehicle workshops



## SafeAll Stationary RF Safety Monitor

**Type 3036** 

### Features:

- 2 antenna inputs
- 1 Power LED
- Mains power alarm
- Antenna input threshold exceeded alarm
- · Adjustable antenna input threshold
- 1 Audible alarm output relay
- Audible alarm delay adjustable
- 1 Visible alarm output relay
- 1 Mains input



## Specifications:

• Frequency range: 10 MHz to 10 GHz\*

Standard antenna units:

27 MHz Eurobalise compatible

Please enquire about antennas

for your frequency

Adjustment range: Meets and exceeds both

Pr