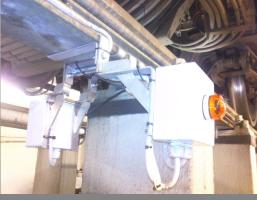

The main unit is capable of handling 2 antenna units, and 1 audible or visible alarm unit.

The SafeAll is suitable for workshops, depots, labs, maintenance & productions sites, where RF hazards exists.

## Antenna Unit: