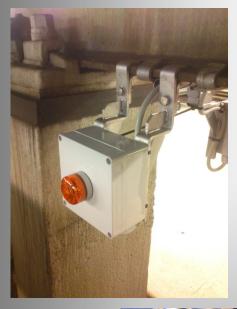

# SafeAll Stationary RF Safety Monitor

**Type 3036** 

The SafeAll RF Safety Monitor system is a general purpose RF Safety monitor for fixed installation in areas where the RF frequency spectrum hazards are well known.

The main unit is capable of handling 2 antenna units, and 1 audible or visible alarm unit.

The SafeAll is suitable for workshops, depots, labs, maintenance & productions sites, where RF hazards exists.

Such hazards exists in many industries, such as rail, aircraft, specialty vehicles, military, RF etc.



### Alarm unit:





## Antenna Unit:



## **Applications:**

- Workshops & Labs with known frequency spectrum challenges
- Rail Depots
- Aircraft Hangars
- Specialty vehicle workshops
- Radar systems maintenance labs
- Radio systems maintenance labs
- RF Production facilities
- Military vehicle workshops



## SafeAll Stationary RF Safety Monitor

**Type 3036** 

### Features:

- 2 antenna inputs
- 1 Power LED
- Mains power alarm
- Antenna input threshold exceeded alarm
- · Adjustable antenna input threshold
- 1 Audible alarm output relay
- Audible alarm delay adjustable
- 1 Visible alarm output relay
- 1 Mains input



## Specifications:

• Frequency range: 10 MHz to 10 GHz\*

Standard antenna units:

27 MHz Eurobalise compatible

Please enquire about antennas

for your frequency

Adjustment range: Meet