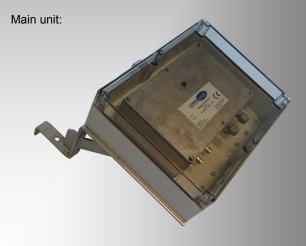

# SafeAll Stationary RF Safety Monitor

**Type 3036** 

The SafeAll RF Safety Monitor system is a general purpose RF Safety monitor for fixed installation in areas where the RF frequency spectrum hazards are well known.

The main unit is capable of handling 2 antenna units, and 1 audible or visible alarm unit.

The SafeAll is suitable for workshops, depots, labs, maintenance & productions sites, where RF hazards exists.

Sizes: Main unit: 300 x 230 x 90 mm

Antenna unit: 300 x 230 x 90 mm

Weights: Main unit: Approx. 2400 grams

Antenna unit: Approx. 1100 grams

(excluding brackets)

Compliance: 89/336/EEC

92/31/EEC 93/68/EEC

EN 61000-6-4:2001 EN 61000-6-2:2005